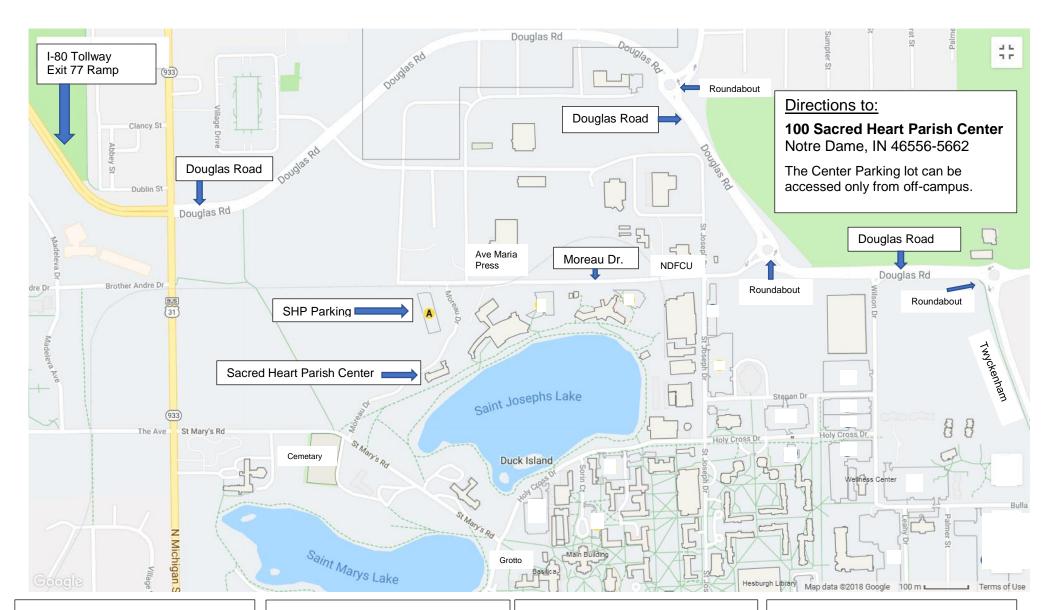

## COMING FROM I-80 TOLLROAD

**Exit 77** ramp ends at intersection of N. Michigan St. and Douglas. From center lane, continue straight onto Douglas Road. Keep to the right, past two round-abouts. At traffic light, continue straight onto Moreau Drive. Sacred Heart Parish Center lot is on the left before the deadend.

## **COMING FROM THE SOUTH**

Drive north on Michigan St (also called SR933, Bus31 or Dixie Hwy) past Notre Dame on right. Turn right onto Douglas Road. Keep to the right, past two round-abouts. At traffic light, continue straight onto Moreau Drive. Sacred Heart Parish Center lot is on the left before the deadend.

## COMING FROM THE NORTH

Drive south on Michigan St. (also called SR933, Bus31 or Dixie Hwy). Before Notre Dame campus, turn left onto Douglas Road. Keep to the right, past two round-abouts. At traffic light, continue straight onto Moreau Drive. Sacred Heart Parish Center lot is on the left before the deadend.

## **COMING FROM THE EAST**

Take Douglas Road west. Stay to the right past roundabout at Twyckenham. Stay to the left at the next roundabout. At traffic light, continue straight onto Moreau Drive. Sacred Heart Parish Center lot is on the left before the deadend.